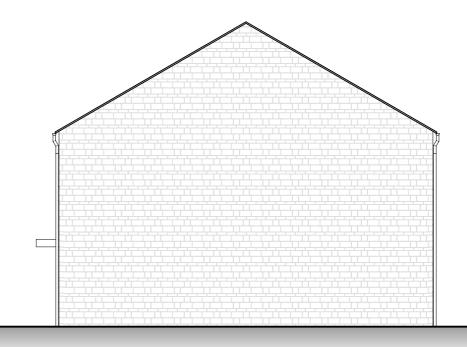

## SIDE ELEVATION

## SIDE ELEVATION

| В   | 06.06.2023   | UPDATED. | LO     |
|-----|--------------|----------|--------|
| Α   | 15.03.2023   | UPDATED. | LO     |
| REV | Date Revised | Revision | REV BY |

| CLIENT         |              | Project                      |                |  |
|----------------|--------------|------------------------------|----------------|--|
| Bromford       |              | Berkeley Close, South Cerney |                |  |
| DRAWING TITLE  |              | DRAWING SCALE                | Date Drawn     |  |
| 3B5P House Ele | vations      | 1:100 (A3)                   | 29.11.2022     |  |
| Drawn By       | CHECKED BY   | Job Number                   | Drawing Number |  |
| LISA OAKLEY    | SIMON OAKLEY | 201732                       | 63B            |  |